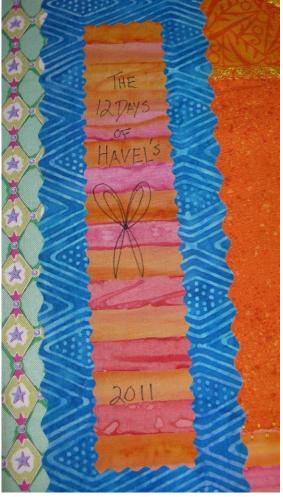

## The Happy Christmas Tree Album Cover ~ by Terry White On The Tenth Day Of Havel's, My True Love Is The Rotary Pinking Blade

I used an archival permanent drawing pen to write on the labels.

Then, positioned and fused them in place.