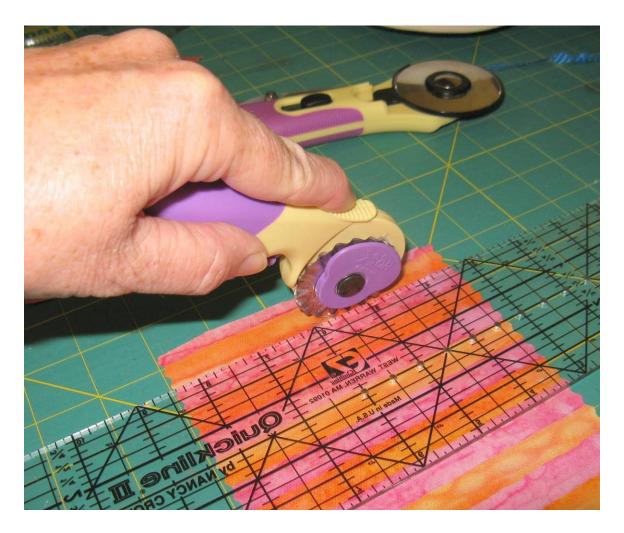

## Make the Back Label and the Spine Label

**1.** Apply fusible web to fabric before cutting. This will keep the back label and spine label from fraying.

**2.** When using this blade, be sure to hold it upright so that both sides of the blade cut through.