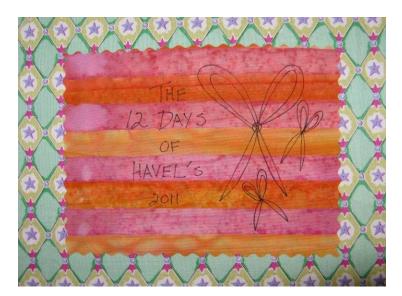

## The Happy Christmas Tree Album Cover ~ by Terry White On The Tenth Day Of Havel's, My True Love Is The Rotary Pinking Blade

I used an archival permanent drawing pen to write on the labels.

Then, positioned and fused them in place.